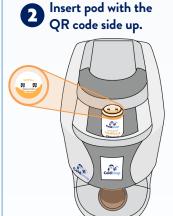

s of Day!

### PREMIUM ICE CREAM

Creamy, rich, and delicious with 14% milk fat

♦ Vanilla, Chocolate, Salted Caramel, Coffee .......300-320 calories

### **NON-DAIRY FROZEN DESSERTS**

Oat-based frozen desserts with notes of granola

→ Chocolate Oat......250 calories



## **SNAPPUCCINO**<sup>®</sup> (Frozen Lattes)

Naturally flavored lattes with the caffeine of 1 cup of coffee

### **BOOZY ICE CREAM**

Premium ice cream enticingly blended with spirits ~2% ABV

+ Bourbon, Mexican Hot Chocolate ......300-340 calories

## FROZEN PROTEIN SHAKES

Healthy and satisfying, with 12q of protein

Vanilla (Dairy), Chocolate (Non-Dairy)......120-150 calories

### FROZEN SMOOTHIES

100% real fruit, no added sugar, boosted with nutraceuticals

→ Passionate Mango......70 calories

# Simple to Use