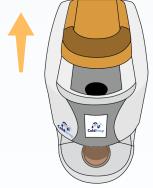

mes of Day!

### PREMIUM ICE CREAM

Creamy, rich, and delicious with 14% milk fat

♦ Vanilla, Chocolate, Salted Caramel, Coffee .......300-320 calories

### **NON-DAIRY FROZEN DESSERTS**

Oat-based frozen desserts with notes of granola

→ Chocolate Oat......250 calories



## **SNAPPUCCINO**<sup>®</sup> (Frozen Lattes)

Naturally flavored lattes with the caffeine of 1 cup of coffee

### **BOOZY ICE CREAM**

Premium ice cream enticingly blended with spirits ~2% ABV

+ Bourbon, Mexican Hot Chocolate ......300-340 calories

## FROZEN PROTEIN SHAKES

Healthy and satisfying, with 12q of protein

Vanilla (Dairy), Chocolate (Non-Dairy)......120-150 calories

### FROZEN SMOOTHIES

100% real fruit, no added sugar, boosted with nutraceuticals

→ Passionate Mango......70 calories

# Simple to Use