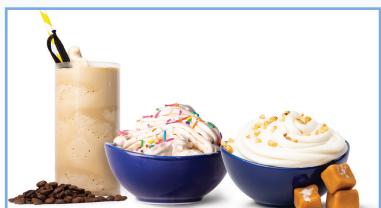

# A Variety of Products for Different Times of Day!

### PREMIUM ICE CREAM

Creamy, rich, and delicious with 14% milk fat

♦ Vanilla, Chocolate, Salted Caramel, Coffee .......300-320 calories

## **SNAPPUCCINO**<sup>®</sup> (Frozen Lattes)

Naturally flavored lattes with the caffeine of 1 cup of coffee

### **BOOZY ICE CREAM**

Premium ice cream enticingly blended with spirits ~2% ABV

+ Bourbon, Mexican Hot Chocolate ......300-340 calories