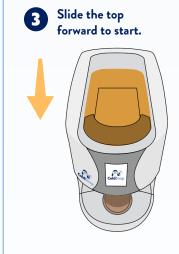

of Day!

### PREMIUM ICE CREAM

Creamy, rich, and delicious with 14% milk fat

♦ Vanilla, Chocolate, Salted Caramel, Coffee .......300-320 calories

### **NON-DAIRY FROZEN DESSERTS**

Oat-based frozen desserts with notes of granola

→ Chocolate Oat......250 calories



## **SNAPPUCCINO**<sup>®</sup> (Frozen Lattes)

Naturally flavored lattes with the caffeine of 1 cup of coffee

### **BOOZY ICE CREAM**

Premium ice cream enticingly blended with spirits ~2% ABV

+ Bourbon, Mexican Hot Chocolate ......300-340 calories

## FROZEN PROTEIN SHAKES

Healthy and satisfying, with 12q of protein

Vanilla (Dairy), Chocolate (Non-Dairy)......120-150 calories

### FROZEN SMOOTHIES

100% real fruit, no added sugar, boosted with nutraceuticals

→ Passionate Mango......70 calories

# Simple to Use