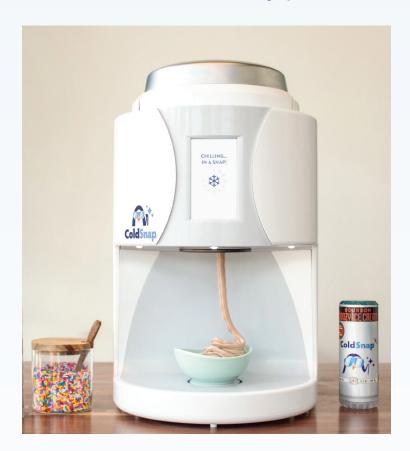

# The Revolutionary System Transforming the Way Frozen Treats are Produced & Enjoyed

# Features & Benefits

#### **Convenient:**

- Easy to set up uses a standard wall outlet, portable, and countertop friendly
- No water line or drain required
- No preparation of the pod
- No cleaning required food does not touch the machine during mixing, freezing, or dispensing

# Simple to Use