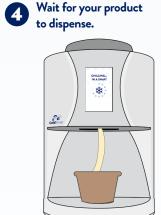

Day!

### PREMIUM ICE CREAM

Creamy, rich, and delicious with 14% milk fat

♦ Vanilla, Chocolate, Salted Caramel, Coffee .......300-320 calories

### **NON-DAIRY FROZEN DESSERTS**

Oat-based frozen desserts with notes of granola

→ Chocolate Oat......250 calories



## **SNAPPUCCINO**<sup>®</sup> (Frozen Lattes)

Naturally flavored lattes with the caffeine of 1 cup of coffee

### **BOOZY ICE CREAM**

Premium ice cream enticingly blended with spirits ~2% ABV

+ Bourbon, Mexican Hot Chocolate ......300-340 calories

## FROZEN PROTEIN SHAKES

Healthy and satisfying, with 12q of protein

Vanilla (Dairy), Chocolate (Non-Dairy)......120-150 calories

### FROZEN SMOOTHIES

100% real fruit, no added sugar, boosted with nutraceuticals

→ Passionate Mango......70 calories

# Simple to Use