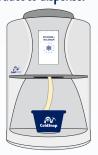

## Want more info?

Find out more at coldsnap.com

Insert pod with the QR code side up.

Pull the slide forward to start.

Wait ~ 120 seconds for your product to dispense.