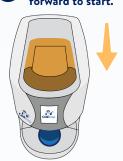

## Want more info?

Find out more at coldsnap.com

Insert pod with the QR code side up.

Pull the slide forward to start.

Wait ~ 120 seconds for your product to dispense.