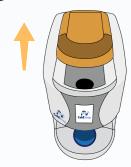

## Want more info?

Find out more at coldsnap.com

Insert pod with the QR code side up.

Pull the slide forward to start.

Wait ~ 120 seconds for your product to dispense.