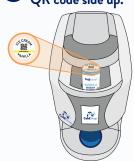

## Want more info?

Find out more at coldsnap.com

Insert pod with the QR code side up.

Pull the slide forward to start.

Wait ~ 120 seconds for your product to dispense.